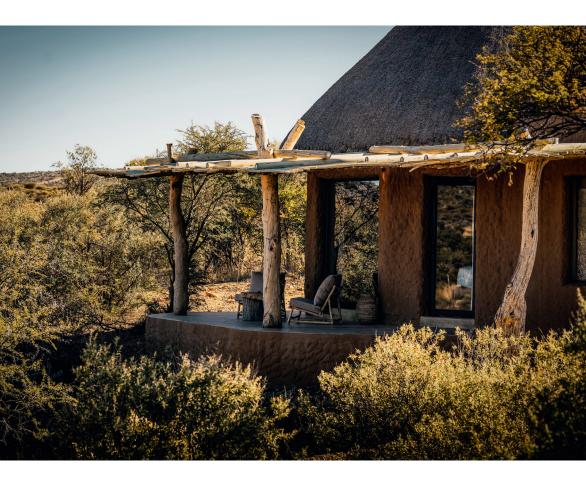

## OMAANDA

Omaanda is a luxurious lodge set within the Zannier Reserve by N/a'an ku sê, an incredible private animal conservancy reserve of 9000 hectares near the Namibian capital Windhoek.

Overlooking the boundless savannah, the camp offers ten spacious round thatched huts, whose warmth design, evocative of the earth, is inspired by the traditional architecture of Owambo.