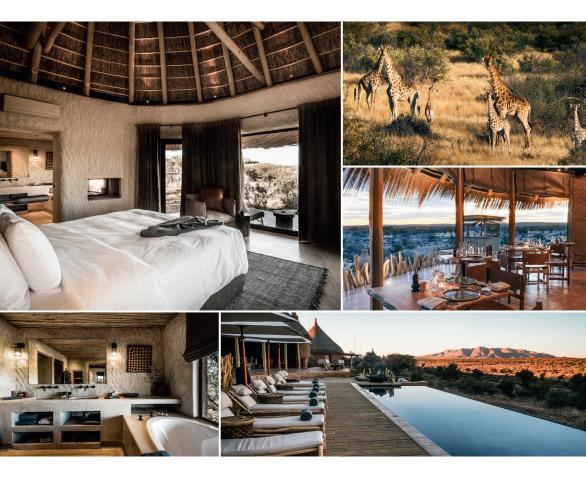

## OMAANDA

Omaanda is a luxurious lodge set within the Zannier Reserve by N/a'an ku sê, an incredible private animal conservancy reserve of 9000 hectares near the Namibian capital Windhoek.

Overlooking the boundless savannah, the camp offers ten spacious round thatched huts, whose warmth design, evocative of the earth, is inspired by the traditional architecture of Owambo.

The authentic Ambo Delights restaurant serves a refined cuisine, from homemade breakfast to delicious dishes to share, including generous pieces of 'game meat' on a spit. Melting into the incredible background, the bar on the edge of the heated outdoor infinity pool offers a refreshing retreat after unforgettable made-to-measure excursions and safaris.

The friendly ambiance is energized with the cozy bar and the nearby boma, where guests can meet and mingle around an open fire. The atmosphere of timeless intimacy continues in the spa, where massages and cares inspired by local Namibian beliefs are provided in two double treatment rooms.